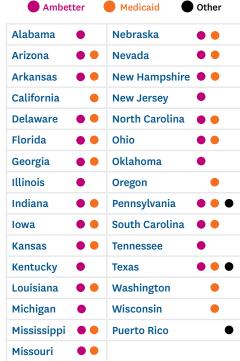

## PRODUCTS SUPPORTED MEDICAID

Serving 10 million Medicaid and CHIP members in 23 states, we provide a range of vision coverage for our health plans, making us one of the largest vision Medicaid administrators in the U.S.

#### MEDICARE ADVANTAGE

Serving 770,000 Medicare Advantage members in Texas, Pennsylvania and Puerto Rico under Envolve Vision.

#### **MARKETPLACE**

Primarily supporting Ambetter, we base our Marketplace approach on the core belief that quality healthcare is best delivered locally. We serve 2.5 million members in 27 states, with additional health plans in Texas and North Carolina.